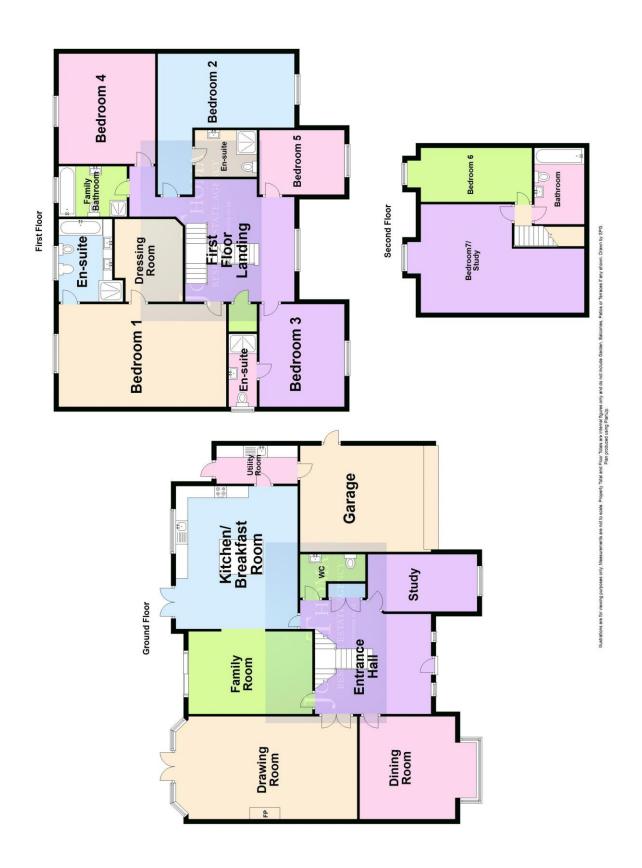

## Hainault Road, Chigwell, IG7 Seven Bedroom Detached House

Monthly Rental Of £5,950

A beautifully designed seven bedroom detached spacious family home with amazing golf course views, just a short walk to Chigwell's Central line station, fine schools and local amenities. There are four reception rooms and a bespoke fitted kitchen / breakfast room. On the first floor the master bedroom has a bespoke fitted dressing room and an en-suite bathroom, bedrooms two and three also has an en-suites. There are two further bedrooms on this floor and a family bathroom. On the second floor there are two bedrooms and a family bathroom, one of the bedrooms is currently a games room. The property also benefits from a large integral garage, a heated swimming pool, a gym / outbuilding, a stunning landscaped garden and a spacious carriage driveway.

- A spacious seven bedroom detached family home with amazing golf course views
- Beautifully designed and finished to a very high standard and close to Chigwell station
- Almost 4,000 square feet in size with four reception rooms and a bespoke kitchen / breakfast room
- A spacious lounge, dining room, family room, study, utility room, integral garage and guest w/c
- Master bedroom with bespoke fitted dressing room and a large en-suite bathroom
- Bedrooms two and three also have en-suites and there is two family bathrooms

## Floor Plan